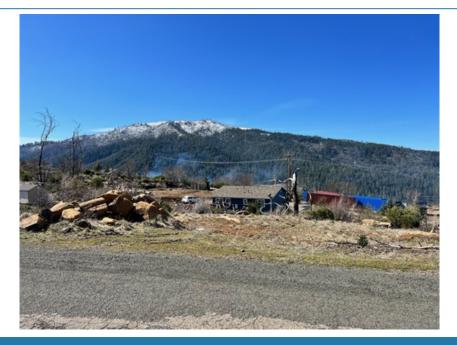

## Vacant Land For Sale on Cobb Mountain, CA!

## 15417 Summit Blvd., Cobb, CA 95426

- » Land | Lot: 10,910 ft<sup>2</sup>
- » Level to Gentle Sloping Terrain
- » Septic System in Place Recent Inspection from 2022 on File
- » Previous Manufactured Home on Site burned in Valley Fire
- » Come and Build your Dream Home Incredible Cobb Mountain Views!
- » More Info: 15417SummitBlvd.com

Jen Mullin Realtor (707) 355-3661 (Cell) jenmullinrealtor@gmail.com http://www.jenmullin.com

ReMax Gold 1675 S Main St Lakeport, CA 95453 (707) 355-3661

Vacant Land For Sale! This Cobb Mountain, CA parcel is available and ready for you to build your home! Enjoy the incredible views of Cobb Mountain in the background. Property is level with the street and has a gentle slope. Existing septic on site and was inspected in 2022. Water is connected and electricity is available in the area. Previous home was lost in the 2015 Valley Fire. Great opportunity for development. Close proximity to school, golf, restaurants, church and shopping. Located in the Pine Summit neighborhood offers you the ability to join the Community Pool. Cobb Mountain, located in beautiful Lake County, is approximately 15 minutes to Downtown Middletown and just over an hour to Sonoma and Napa Counties. If you are searching for an affordable parcel to build, look no further!