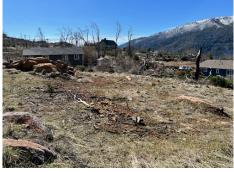

## 15417 Summit Blvd., Cobb, CA 95426

- » Land | Lot: 10,910 ft<sup>2</sup>
- » Level to Gentle Sloping Terrain
- » Septic System in Place Recent Inspection from 2022 on File
- » Previous Manufactured Home on Site burned in Valley Fire
- » Come and Build your Dream Home Incredible Cobb Mountain Views!
- » More Info: 15417SummitBlvd.com

Jen Mullin Realtor (707) 355-3661 (Cell) jenmullinrealtor@gmail.com http://www.jenmullin.com

ReMax Gold 1675 S Main St Lakeport, CA 95453 (707) 355-3661

Vacant Land For Sale! This Cobb Mountain, CA parcel is available and ready for you to build your home! Enjoy the incredible views of Cobb Mountain in the background. Property is level with the street and has a gentle slope. Existing septic on site and was inspected in 2022. Water is connected and electricity is available in the area. Previous home was lost in the 2015 Valley Fire. Great opportunity for development. Close proximity to school, golf, restaurants, church and shopping. Located in the Pine Summit neighborhood offers you the ability to join the Community Pool. Cobb Mountain, located in beautiful Lake County, is approximately 15 minutes to Downtown Middletown and just over an hour to Sonoma and Napa Counties. If you are searching for an affordable parcel to build, look no further!