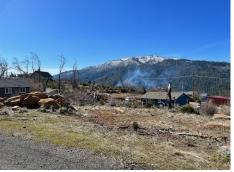

## 15417 Summit Blvd., Cobb, CA 95426

- » Land | Lot: 10,910 ft<sup>2</sup>
- » Level to Gentle Sloping Terrain
- » Septic System in Place Recent Inspection from 2022 on File
- » Previous Manufactured Home on Site burned in Valley Fire
- » Come and Build your Dream Home Incredible Cobb Mountain Views!
- » More Info: 15417SummitBlvd.com

Jen Mullin Realtor (707) 355-3661 (Cell) jenmullinrealtor@gmail.com http://www.jenmullin.com

ReMax Gold 1675 S Main St Lakeport, CA 95453 (707) 355-3661

Vacant Land For Sale! This Cobb Mountain, CA parcel is available and ready for you to build your home! Enjoy the incredible views of Cobb Mountain in the background. Property is level with the street and has a gentle slope. Existing septic on site and was inspected in 2022. Water is connected and electricity is available in the area. Previous home was lost in the 2015 Valley Fire. Great opportunity for development. Close proximity to school, golf, restaurants, church and shopping. Located in the Pine Summit neighborhood offers you the ability to join the Community Pool. Cobb Mountain, located in beautiful Lake County, is approximately 15 minutes to Downtown Middletown and just over an hour to Sonoma and Napa Counties. If you are searching for an affordable parcel to build, look no further!