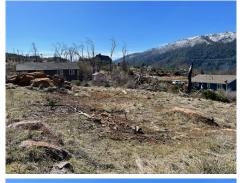

## 15417 Summit Blvd., Cobb, CA 95426

- » Land | Lot: 10,910 ft<sup>2</sup>
- » Level to Gentle Sloping Terrain
- » Septic System in Place Recent Inspection from 2022 on File
- » Previous Manufactured Home on Site burned in Valley Fire
- » Come and Build your Dream Home Incredible Cobb Mountain Views!
- » More Info: 15417SummitBlvd.com

Jen Mullin Realtor (707) 355-3661 (Cell) jenmullinrealtor@gmail.com http://www.jenmullin.com

ReMax Gold 1675 S Main St Lakeport, CA 95453 (707) 355-3661

Vacant Land For Sale! This Cobb Mountain, CA parcel is available and ready for you to build your home! Enjoy the incredible views of Cobb Mountain in the background. Property is level with the street and has a gentle slope. Existing septic on site and was inspected in 2022. Water is connected and electricity is available in the area. Previous home was lost in the 2015 Valley Fire. Great opportunity for development. Close proximity to school, golf, restaurants, church and shopping. Located in the Pine Summit neighborhood offers you the ability to join the Community Pool. Cobb Mountain, located in beautiful Lake County, is approximately 15 minutes to Downtown Middletown and just over an hour to Sonoma and Napa Counties. If you are searching for an affordable parcel to build, look no further!