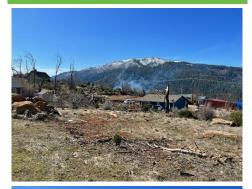

## 15417 Summit Blvd., Cobb, CA 95426

- » Land | Lot: 10,910 ft<sup>2</sup>
- » Level to Gentle Sloping Terrain
- » Septic System in Place Recent Inspection from 2022 on File
- » Previous Manufactured Home on Site burned in Valley Fire
- » Come and Build your Dream Home Incredible Cobb Mountain Views!
- » More Info: 15417SummitBlvd.com

Jen Mullin Realtor (707) 355-3661 (Cell) jenmullinrealtor@gmail.com http://www.jenmullin.com

ReMax Gold 1675 S Main St Lakeport, CA 95453 (707) 355-3661

Vacant Land For Sale! This Cobb Mountain, CA parcel is available and ready for you to build your home! Enjoy the incredible views of Cobb Mountain in the background. Property is level with the street and has a gentle slope. Existing septic on site and was inspected in 2022. Water is connected and electricity is available in the area. Previous home was lost in the 2015 Valley Fire. Great opportunity for development. Close proximity to school, golf, restaurants, church and shopping. Located in the Pine Summit neighborhood offers you the ability to join the Community Pool. Cobb Mountain, located in beautiful Lake County, is approximately 15 minutes to Downtown Middletown and just over an hour to Sonoma and Napa Counties. If you are searching for an affordable parcel to build, look no further!